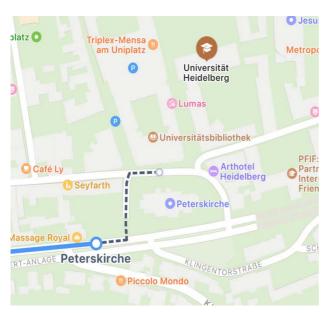

### From bus stop "Marschallstraße" to Heidelberg University, 'Alte Aula'

- From bus stop "Marschallstraße" walk 300 m on "Marschallstraße" to the university forecourt.
- Then, enter the building through the right door/ entrance. Meet us at the registration. The way to the Alte Aula is signposted in the building.

Location: ///gestik.schläft.kälte

You can also walk directly from the Hotel to the University. The walk is about 1.5km and takes about 25 minutes.

Or use the app: