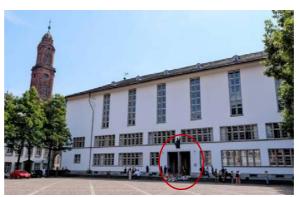

### From bus stop "Marschallstraße" to Heidelberg University, 'Neue Aula'

- From bus stop "Marschallstraße" walk 300 m on "Marschallstraße" to the university forecourt "Universitätsplatz".
- Then, enter the building through the middle entrance. Meet us at the registration. The way to the Neue Aula is signposted in the building.