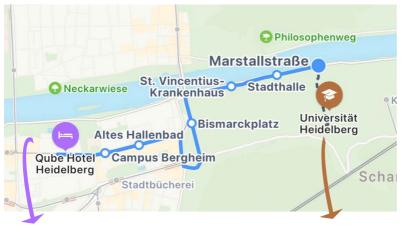

### Your way to Heidelberg University 'Alte Aula'

Oube Hotel Bergheim Bergheimer Str. 74, 69115 Heidelberg Heidelberg University 'Alte Aula'

Old Auditorium, Senate Hall Grabengasse 1, 69117 Heidelberg

- From Hotel Qube, walk approx. 70 meters to the bus stop "Heidelberg, Volkshochschule" of bus line RNV-36.
- Take the bus 36, direction "Stadthalle" and get off at the bus stop "Marschallstraße".
- The ride takes about 9 minutes.

- From Hotel Qube, walk approx. 70 meters to the bus stop "Heidelberg, Volkshochschule" of bus line RNV-36.
- Take the bus 36, direction "Stadthalle" and get off at the bus stop "Marschallstraße".
- The ride takes about 9 minutes.