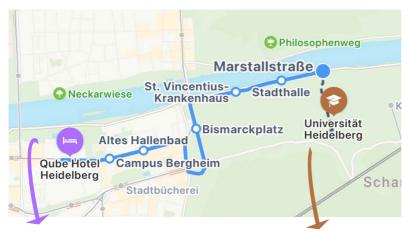

### Your way to Heidelberg University 'Alte Aula'

Oube Hotel Bergheim Bergheimer Str. 74, 69115 Heidelberg Heidelberg University 'Alte Aula'

Old Auditorium, Senate Hall Grabengasse 1, 69117 Heidelberg

- From Hotel Qube, walk approx. 70 meters to the bus stop "Heidelberg, Volkshochschule" of bus line RNV-36.
- Take the bus 36, direction "Stadthalle" and get off at the bus stop "Marschallstraße".
- The ride takes about 9 minutes.

### From bus stop "Marschallstraße" to Heidelberg University, 'Alte Aula'

- From bus stop "Marschallstraße" walk 300 m on "Marschallstraße" to the university forecourt.
- Then, enter the building through the right door/ entrance. Meet us at the registration. The way to the Alte Aula is signposted in the building.

Location: ///gestik.schläft.kälte

You can also walk directly from the Hotel to the University. The walk is about 1.5km and takes about 25 minutes.

Or use the app: