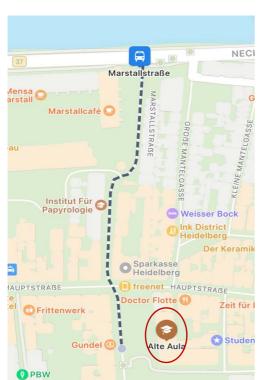

### From bus stop "Marschallstraße" to Heidelberg University, 'Alte Aula'

- From bus stop "Marschallstraße" walk 300 m on "Marschallstraße" to the university forecourt.
- Then, enter the building through the right door/ entrance. Meet us at the registration. The way to the Alte Aula is signposted in the building.

Location: ///gestik.schläft.kälte

You can also walk directly from the Hotel to the University. The walk is about 1.5km and takes about 25 minutes.

Or use the app: