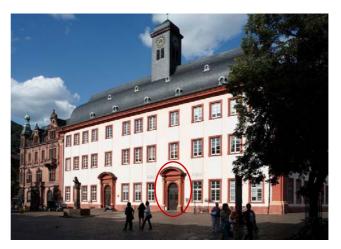

### From bus stop "Marschallstraße" to Heidelberg University, 'Alte Aula'

- From bus stop "Marschallstraße" walk 300 m on "Marschallstraße" to the university forecourt.
- Then, enter the building through the right door/ entrance. Meet us at the registration. The way to the Alte Aula is signposted in the building.