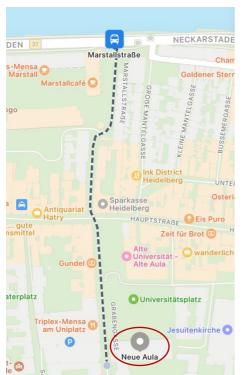

#### Your way to Heidelberg University 'Neue Aula'

**Qube Hotel Bergheim** 

Bergheimer Str. 74, 69115 Heidelberg Heidelberg University 'Alte Aula'

Old Auditorium, Senate Hall Grabengasse 1, 69117 Heidelberg

### From bus stop "Marschallstraße" to Heidelberg University, 'Neue Aula'

- From bus stop "Marschallstraße" walk 300 m on "Marschallstraße" to the university forecourt "Universitätsplatz".
- Then, enter the building through the middle entrance. Meet us at the registration. The way to the Neue Aula is signposted in the building.

Location: ///beweis.niemand.kopf

You can also walk directly from the Hotel to the University. The walk is about 1.5km and takes about 25 minutes.