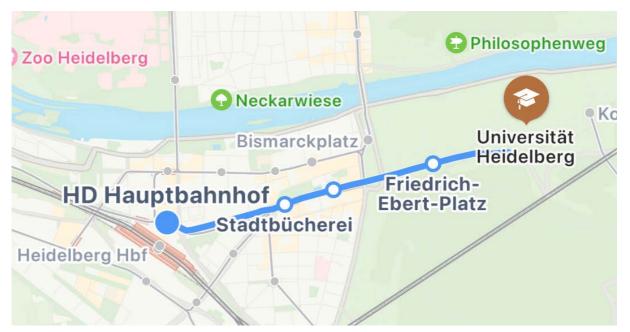

#### Your way from Heidelberg University to Central Station Heidelberg

- From Heidelberg University walk approx. 200 meters to the bus stop "Peterskirche" of the bus line RNV-20.
- Take the bus 20, direction "Stadthalle" and get off at the bus stop "HD Haupfbahnhof".
- The ride takes about 10 minutes.

Or use the app:

/// what3words

Location:

///duft.wirtin.spielzeug